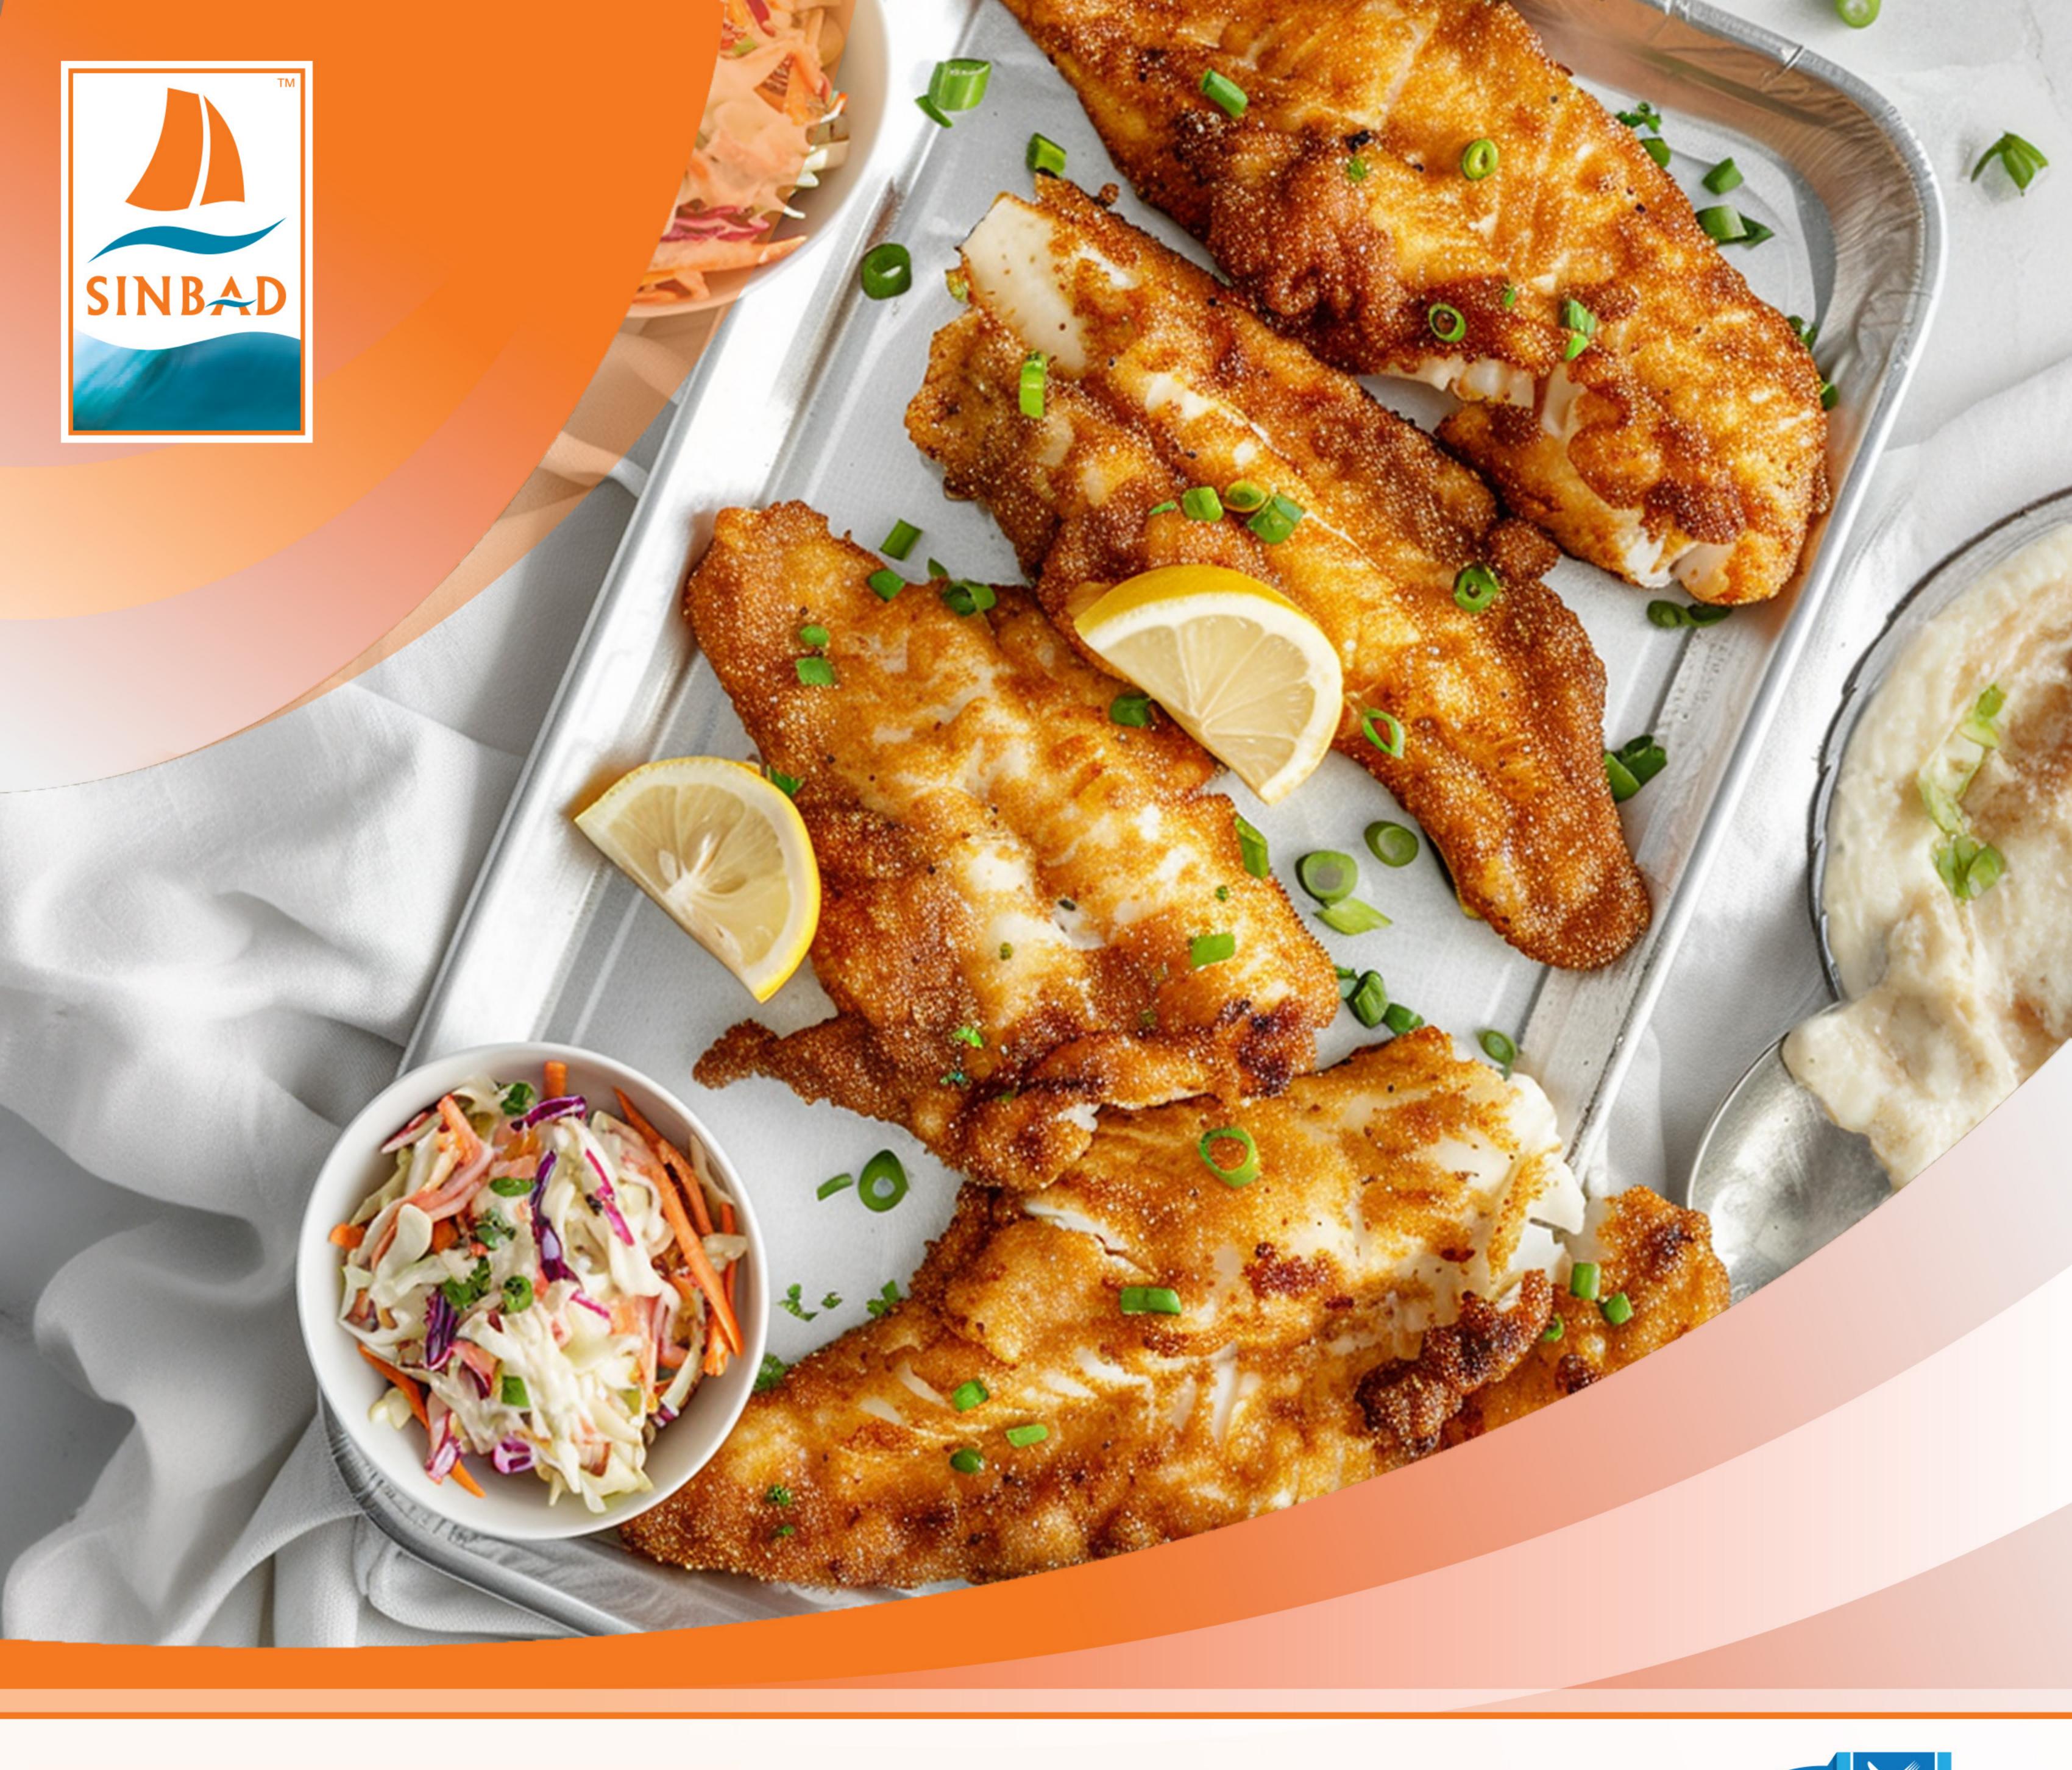

# CATFISH

One of the Most Versatile and Consistent Whitefish on the Market.

## SINBAD CATFISH

SINBAD Sustainably Farm Raised Catfish are premium quality, value priced and processed in Asia. Catfish is a dependable and consistent quality whitefish that is lean with a bright white meat color, delicate texture and a mild and sweet flavor. Catfish has proven itself to be one of the most versatile and consistent whitefish that loves both batters and sauces.

### MENU IDEAS

- Baked Catfish with White Wine Lemon Garlic Sauce
- Pan-fried Catfish with Sweet and Spicy Asian Sauce
- Panko and Parmesan Crusted Catfish