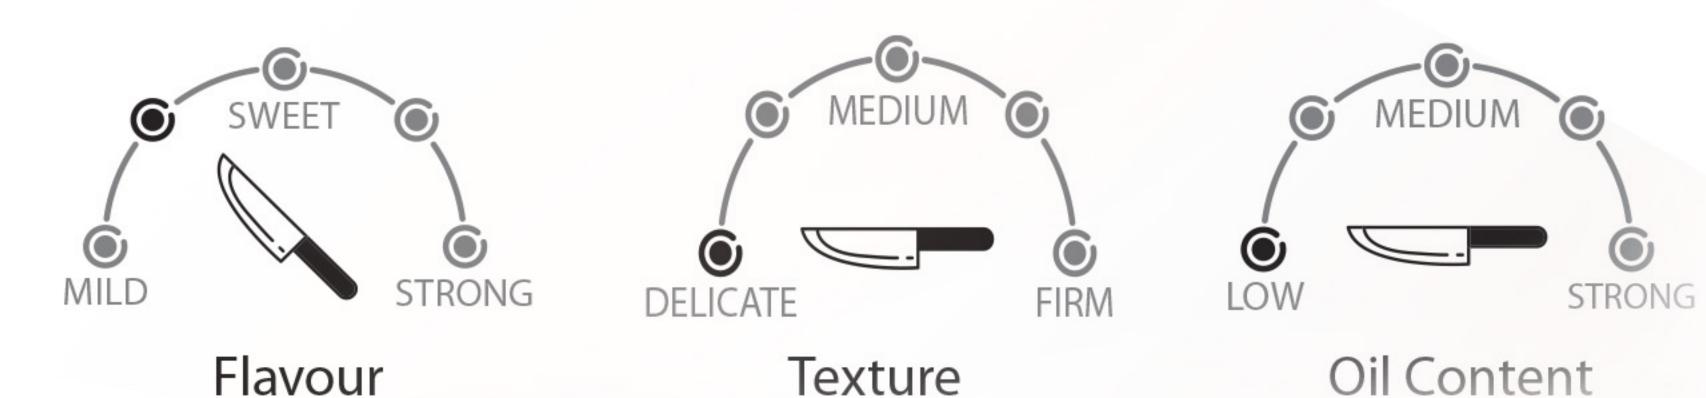

## SINBAD CATFISH

SINBAD Sustainably Farm Raised Catfish are premium quality, value priced and processed in Asia. Catfish is a dependable and consistent quality whitefish that is lean with a bright white meat color, delicate texture and a mild and sweet flavor. Catfish has proven itself to be one of the most versatile and consistent whitefish that loves both batters and sauces.