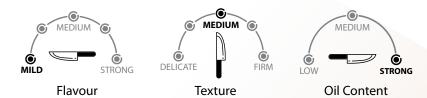

#### **CULINARY COMPOSITION**

## SINBADCOHO SALMON

SINBAD *Wild Caught* Coho Salmon are premium quality, value priced and processed in Asia. Coho Salmon have mild flavor, medium texture and has nearly two times the oil content of Pink and Chum Salmon. Coho Salmon has a rich, reddish-orange meat color and has been called one of the best tasting salmon of the species.