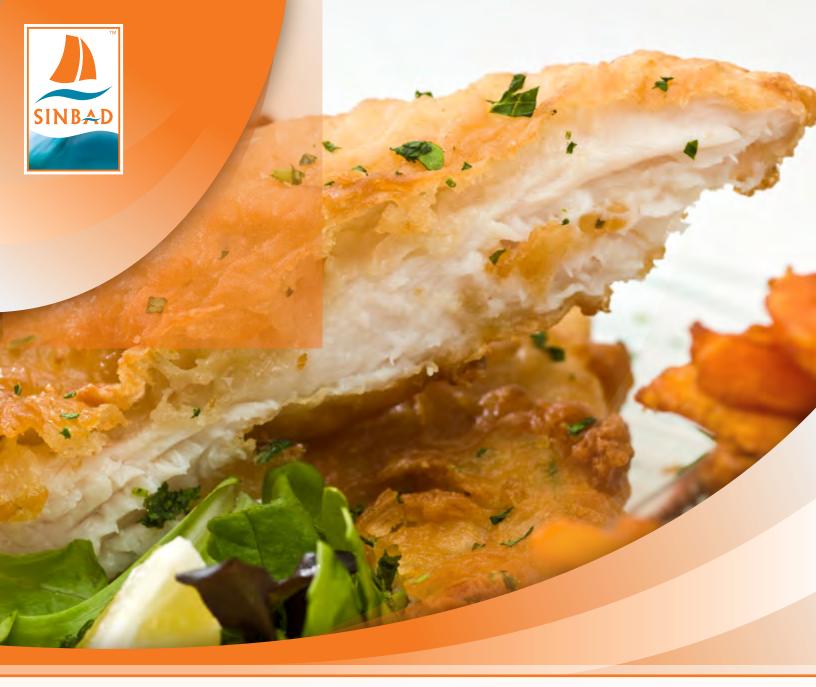

A Lean, Snow White Protein - Great for White Table Cloth and Fish and Chips

# SINBADHADDOCK

SINBAD Wild Caught Haddock are premium quality, value priced and processed in Asia. Haddock is a popular whitefish with a sweet mild flavor, a firm texture with a great flaking quality - and it's white meat becomes even whiter when cooked. Haddock is a versatile whitefish that is often used as a substitute for Atlantic Cod, Monkfish or Sea Bass.

### COOKING METHODS

Fried

FORM SIZES SPECS PACK

 LOINS
 3oz, 4oz, 5oz, 6oz
 IQF
 1x10lB

 FILLETS
 6-8oz, 8-10oz, 10-12oz
 IQF, SKLS
 1x10lB

 FILLETS
 6-8oz, 8-10oz, 10-12oz, 12oz UP
 IQF, Skin-On
 1x10lB