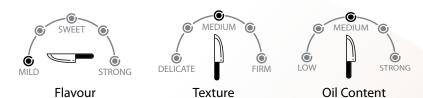

# SINBADHADDOCK

SINBAD Wild Caught Haddock are premium quality, value priced and processed in Asia. Haddock is a popular whitefish with a sweet mild flavor, a firm texture with a great flaking quality - and it's white meat becomes even whiter when cooked. Haddock is a versatile whitefish that is often used as a substitute for Atlantic Cod, Monkfish or Sea Bass.

#### **CULINARY COMPOSITION**