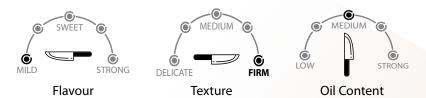

## SINBAD PACIFIC HALIBUT

SINBAD *Wild Caught* Halibut are premium quality, value priced and processed in Asia. The flavor and texture of Halibut is simply second to none - commanding "starring" roles in white linen dining environments. Halibut flesh is lean, snow white, thick, moist and slightly firm with a delicate texture and an excellent flaking quality.