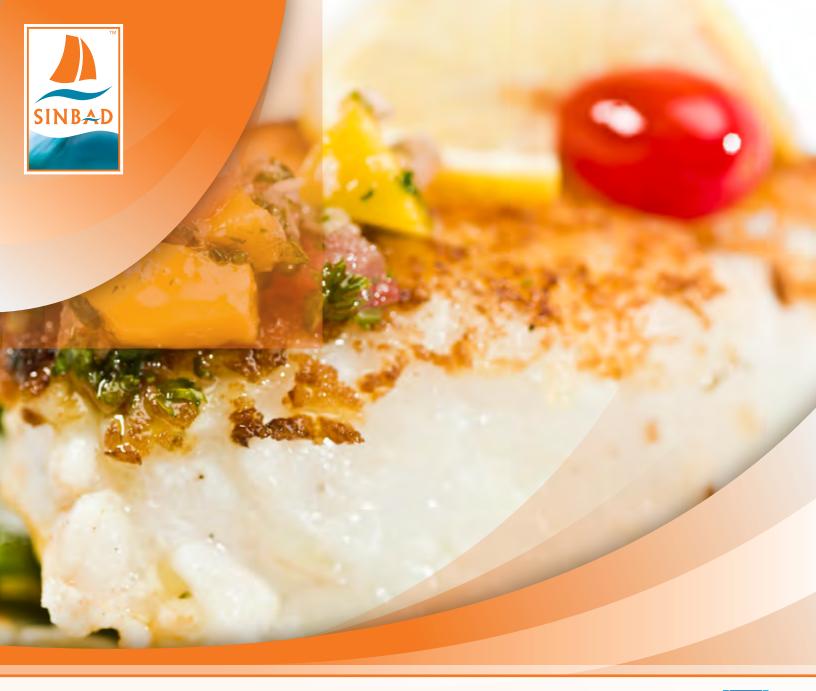

# Wild Caught PACTFIC HALIBUT

The Star of the Show - Excellent Flake Quality, Thick-cuts, Snow White Meat color

## SINBAD PACIFIC HALIBUT

SINBAD *Wild Caught* Halibut are premium quality, value priced and processed in Asia. The flavor and texture of Halibut is simply second to none - commanding "starring" roles in white linen dining environments. Halibut flesh is lean, snow white, thick, moist and slightly firm with a delicate texture and an excellent flaking quality.