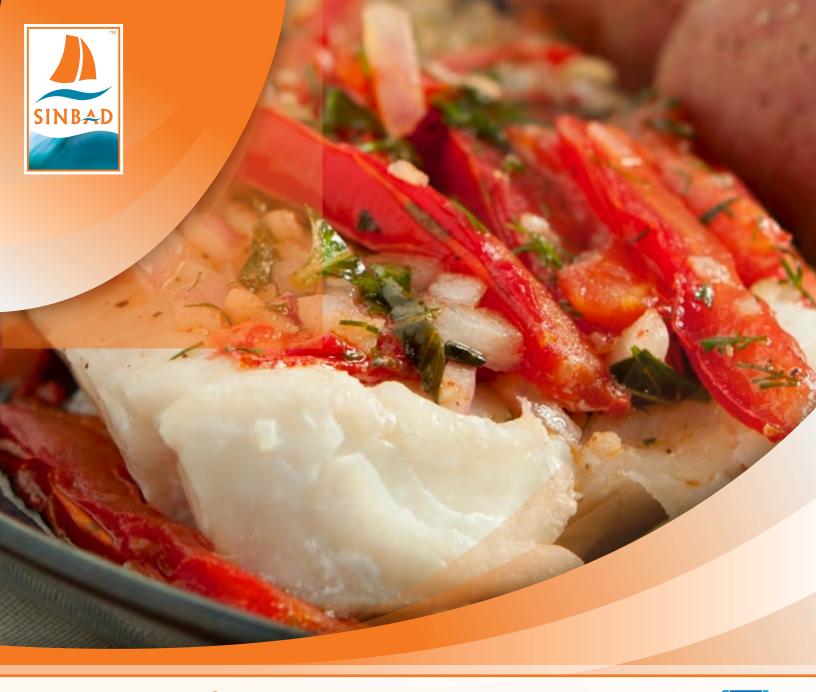

# Wild Caught PACIFIC COD

Great Moisture Content, Excellent Flaking Quality, Economical and Consistent

# SINBAD PACIFIC COD

SINBAD Wild Caught Pacific Cod are premium quality, value priced and processed in Asia. Pacific Cod is a popular fish with a mild flavor, delicate texture and medium oil content. This is an extremely versatile fish that is an excellent alternative to Halibut and responds well to all cooking methods.

# **MENU IDEAS**

- Pan Seared Cod with Lemon & Butter Fish Tacos
- Pan-Braised Cod with Puttanesca Sauce
- Dark Ale Battered Pacific Cod Fish & Chips