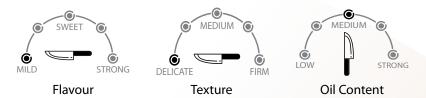

# SINBAD PACIFIC COD

SINBAD Wild Caught Pacific Cod are premium quality, value priced and processed in Asia. Pacific Cod is a popular fish with a mild flavor, delicate texture and medium oil content. This is an extremely versatile fish that is an excellent alternative to Halibut and responds well to all cooking methods.