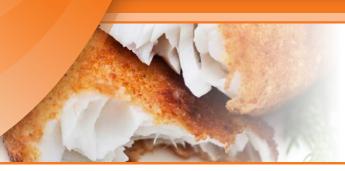

## SINBADPANGASIUS

SINBAD Farm Raised Pangasius are premium quality, value priced and processed in Asia. Pangasius (also known as Swai or Basa) is a dependable and consistent quality whitefish that is lean with a bright white meat color, delicate texture and a mild and sweet flavor. Pangasius has proven itself to be one of the most versatile and consistent whitefish that loves both batters and sauces.

### **QUALITY ALERT**

Pangasius meat color should be white. Pink or yellow meat coloring indicates inferior quality product.

**FORM FILLETS** 

SIZES

3-5oz, 5-7oz, 7-9oz, 9-11oz

**SPECS** 

PACK

**IQF** 