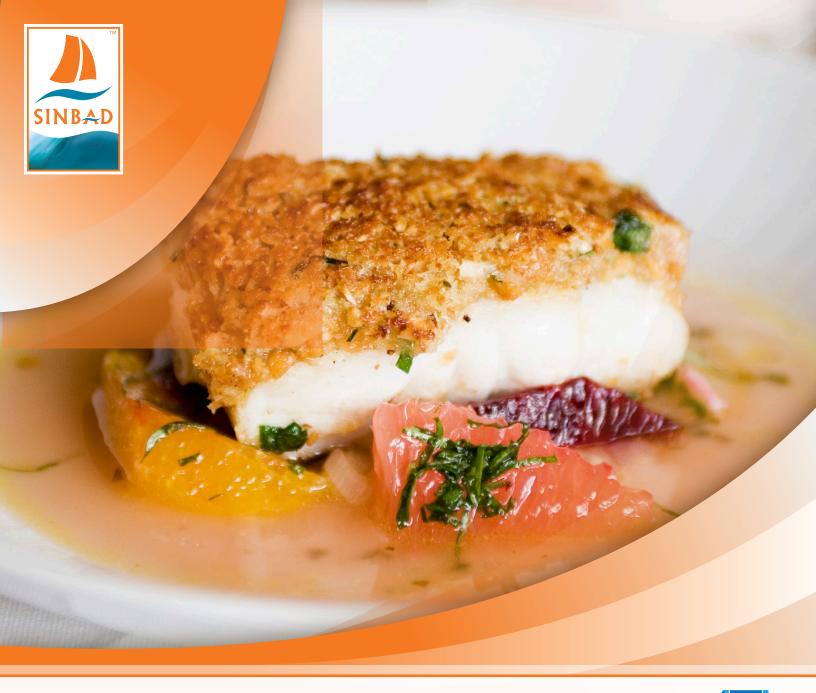

#### **MENU IDEAS**

- Baked Pangasius with White Wine Lemon Garlic
- Pan-fried Pangasius with Sweet and Spicy Asian
- Panko and Parmesan Crusted Pangasius