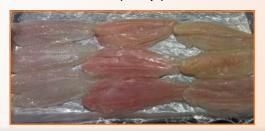

### **QUALITY ALERT**

Pangasius meat color should be white. Pink or yellow meat coloring indicates inferior quality product.

**FORM FILLETS** 

SIZES

3-5oz, 5-7oz, 7-9oz, 9-11oz

**SPECS** 

PACK

**IQF** 