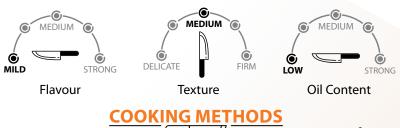

## SINBADPINK SALMON

SINBAD Wild Caught Pink Salmon are premium quality, value priced and processed in Asia. Pink Salmon have a mild flavor, medium texture with smaller flakes and low oil content. Pink Salmon is full of heart healthy Omega-3 Fatty oils and is mostly sold frozen or canned but has been increasingly produced into valuse-added products such as Salmon burgers and steaks.

#### **CULINARY COMPOSITION**