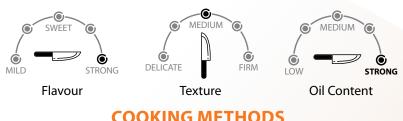

## SINBADSOCKEYE SALMON

SINBAD *Vild Caught* Sockeye Salmon are premium quality, value priced and processed in Asia. Sockeye Salmon have a robust flavor, a medium texture and high oil content. Sockeye Salmon is reputed for its crimson red meat color that stays brilliant when cooked. Wild caught Sockeye offers the ultimate "true" Salmon flavor and is very high in Omega-3 Fatty oils.

### **CULINARY COMPOSITION**

# COOKING METHODS

Fried

| FORM     | SIZES          | SPECS                               | <b>PACK</b>        |
|----------|----------------|-------------------------------------|--------------------|
| FILLETS  | 1-3 LB, 2-3 LB | IVP, SKIN-ON                        | 1x10 <sub>LB</sub> |
| PORTIONS | 40z, 60z, 80z  | IVF, SKIN-ON                        | 1x10 <sub>LB</sub> |
| PORTIONS | 40z, 60z, 80z  | IVP, SKLS                           | 1X10 <sub>LB</sub> |
| FILLETS  | 1-3цв          | IVP, SKIN-ON, BNLS,<br>TWICE FROZEN | 1X25LB             |