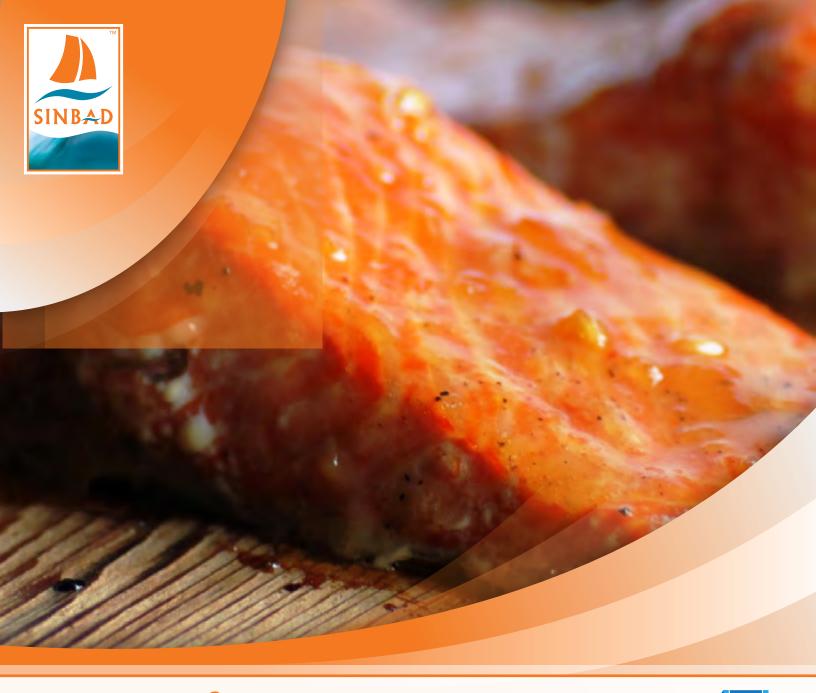

Wild Caught SOCKEYE SALMON

Richest Meat Color, Robust Flavor, High Oil Content

## SINBADSOCKEYE SALMON

SINBAD *Vild Caught* Sockeye Salmon are premium quality, value priced and processed in Asia. Sockeye Salmon have a robust flavor, a medium texture and high oil content. Sockeye Salmon is reputed for its crimson red meat color that stays brilliant when cooked. Wild caught Sockeye offers the ultimate "true" Salmon flavor and is very high in Omega-3 Fatty oils.