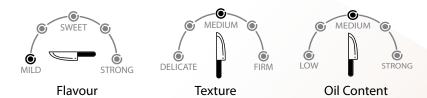

# SINBADSOLE

SINBAD Wild Caught Sole are premium quality, value priced and processed in Asia. Our SINBAD brand Sole are produced using Rock Sole, Flathead Sole and Yellowfin Sole. In general these Sole have a sweet mild flavor, are delicate to medium texture with small flakes, and medium oil content. Sole is a great quality whitefish that can be used in value-driven and center of plate dining applications in markets all over the world.