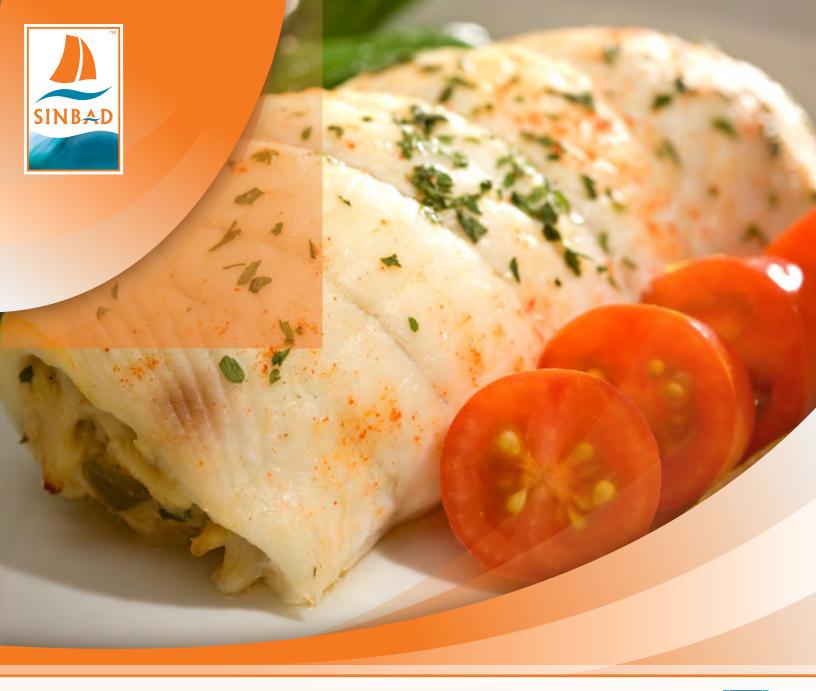

A Great Quality Whitefish for Valuedriven and Center of Plate Dining Applications

# SINBADSOLE

SINBAD Wild Caught Sole are premium quality, value priced and processed in Asia. Our SINBAD brand Sole are produced using Rock Sole, Flathead Sole and Yellowfin Sole. In general these Sole have a sweet mild flavor, are delicate to medium texture with small flakes, and medium oil content. Sole is a great quality whitefish that can be used in value-driven and center of plate dining applications in markets all over the world.