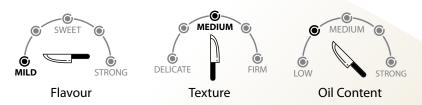

## **ATLANTIC COD**

SINBAD *Vild Caught* Atlantic Cod are premium quality, naturally preserved and processed in Asia. Atlantic Cod is a popular whitefish with a mild flavor just like its cousin Pacific Cod but has a firmer texture and slightly lower moisture content. This is an extremely versatile fish that is an excellent alternative to Halibut and responds well to all cooking methods. Our Atlantic Cod produced in Asia is an excellent quality product at a value price point.