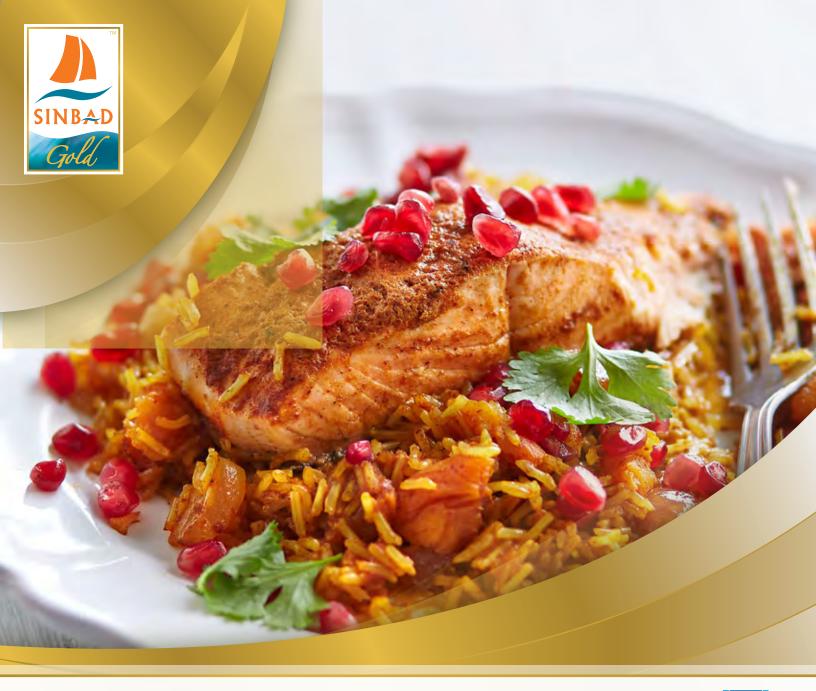

# Wild Caught CHUM SALMON

Known as the Best Value Salmon on the Market

# **CHUM SALMON**

SINBAD Gold Wild Caught Chum Salmon are premium quality, naturally preserved and processed in Asia. Chum Salmon have have a mild flavor, medium texture, low sodium and lower oil content than Sockeye, King and Coho. According to seafood buyers Chum Salmon can be the best value on the market when the skin is bright and the meat color deep red.

# **CULINARY COMPOSITION**

Fried

Baked

- Pancetta Salmon Kebabs with Parsley Vinaigrette
- Maple-Soy Glazed Salmon with Sauteed Vegetables
- "Homemade" Spicy Nori Crusted Salmon