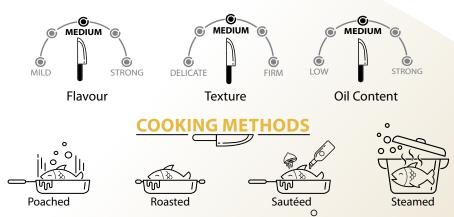

# **CHUM SALMON**

SINBAD Gold Wild Caught Chum Salmon are premium quality, naturally preserved and processed in Asia. Chum Salmon have have a mild flavor, medium texture, low sodium and lower oil content than Sockeye, King and Coho. According to seafood buyers Chum Salmon can be the best value on the market when the skin is bright and the meat color deep red.

# **CULINARY COMPOSITION**

Fried

Baked

- Pancetta Salmon Kebabs with Parsley Vinaigrette
- Maple-Soy Glazed Salmon with Sauteed Vegetables
- "Homemade" Spicy Nori Crusted Salmon