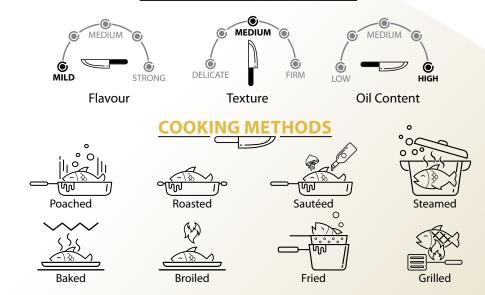

## **COHO SALMON**

SINBAD Gold Wild Caught Coho Salmon are premium quality, naturally preserved and processed in Asia. Coho Salmon have mild flavor, medium texture and has nearly two times the oil content of Pink and Chum Salmon. Coho Salmon has a rich, reddish-orange meat color and has been called one of the best tasting salmon of the species.

#### **CULINARY COMPOSITION**