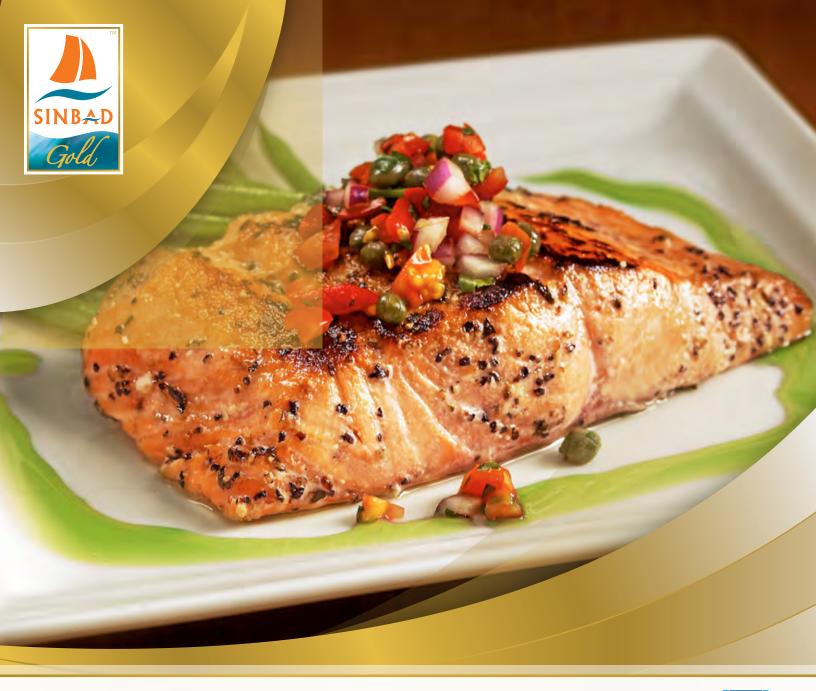

#### **MENU IDEAS**

- Grilled Salmon with Brown Sugar and Mustard Glaze
- Pan Rushed Triple Tomato Skillet Salmon
- Horseradish Grill-Roasted Salmon with Bread Crumb Bake