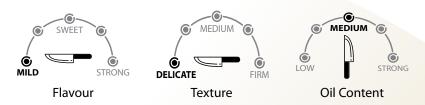

# **PACIFIC COD**

SINBAD Gold Vila Caught Pacific Cod are premium quality, naturally preserved and processed in Asia. Pacific Cod is a popular fish with a mild flavor, delicate texture and medium oil content. This is an extremely versatile fish that is an excellent alternative to Halibut and responds well to all cooking methods.