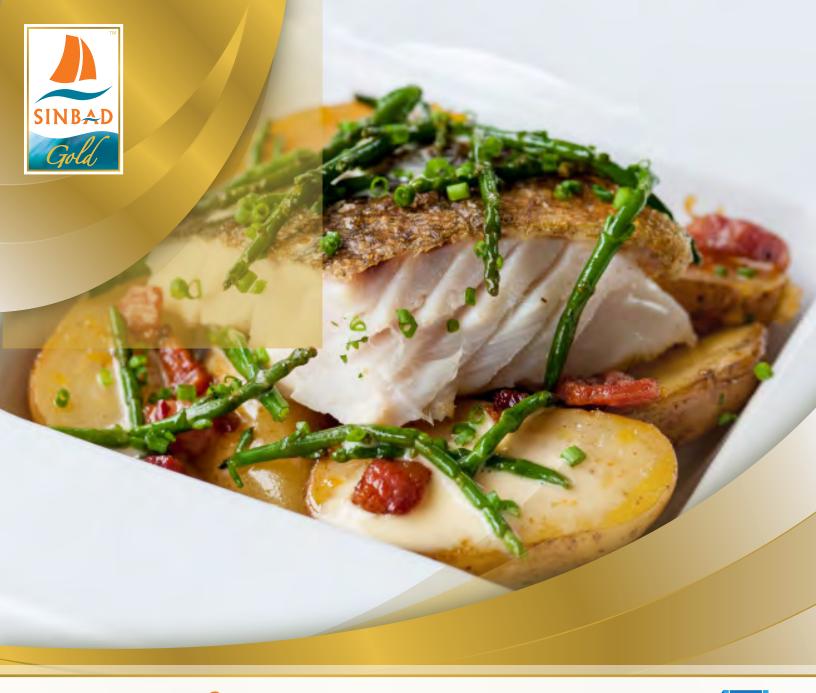

# **PACIFIC COD**

SINBAD Gold Vila Caught Pacific Cod are premium quality, naturally preserved and processed in Asia. Pacific Cod is a popular fish with a mild flavor, delicate texture and medium oil content. This is an extremely versatile fish that is an excellent alternative to Halibut and responds well to all cooking methods.

#### **MENU IDEAS**

- Pan Seared Cod with Lemon & Butter Fish Tacos
- Pan-Braised Cod with Puttanesca Sauce
- Dark Ale Battered Pacific Cod Fish & Chips