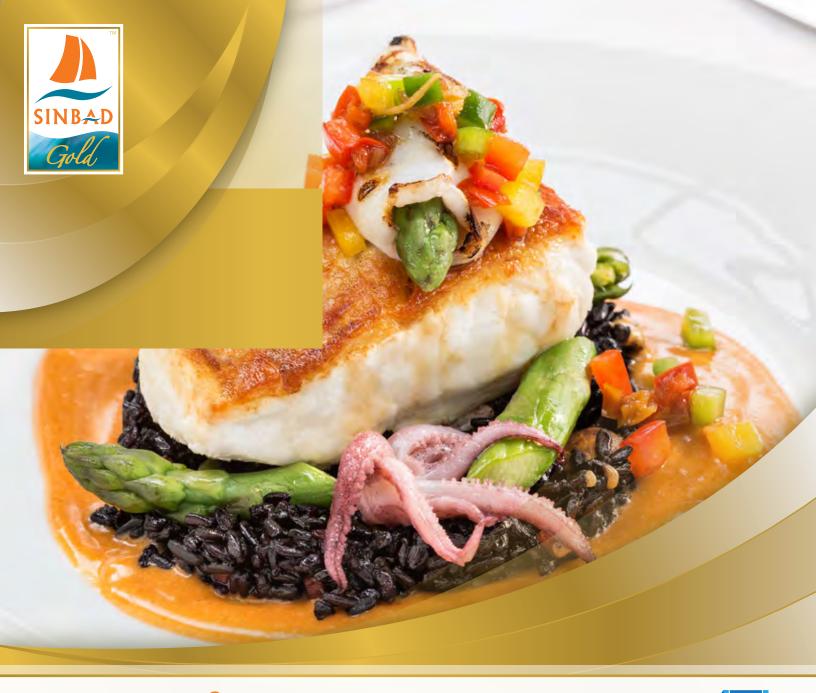

# **PACIFIC HALIBUT**

SINBAD Gold Vila Caught Halibut are premium quality, naturally preserved and processed in Asia. The flavor and texture of Halibut is simply second to none - commanding "starring" roles in white linen dining environments. Halibut flesh is lean, snow white, thick, moist and slightly firm with a delicate texture and an excellent flaking quality.

### **MENU IDEAS**

- · Pan-fried Halibut with Wild Mushrooms and Gnocchi
- Crusted Halibut with Asparagus, Confit Tomatoes and Oyster Beignet
- Soy and Butter Poached Halibut with Morels, Wild Garlic and Jersey Royals
- Baked Halibut with Pea Mousse and Sauce Vierge