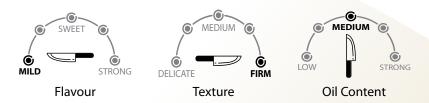

# **PACIFIC HALIBUT**

SINBAD Gold Vila Caught Halibut are premium quality, naturally preserved and processed in Asia. The flavor and texture of Halibut is simply second to none - commanding "starring" roles in white linen dining environments. Halibut flesh is lean, snow white, thick, moist and slightly firm with a delicate texture and an excellent flaking quality.

#### **CULINARY COMPOSITION**