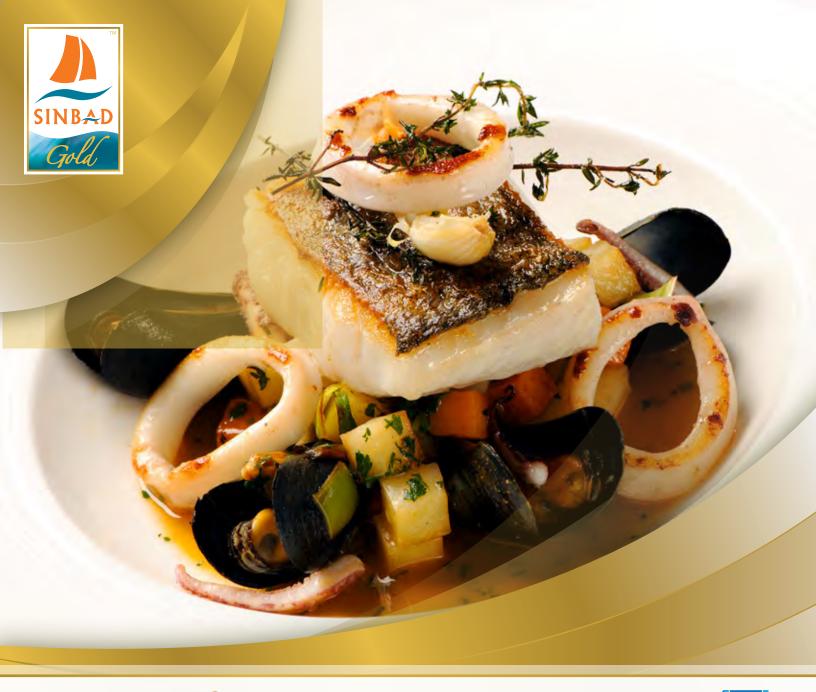

# **POLLOCK**

SINBAD Gold Vila Caught Pollock are premium quality, naturally preserved and processed in Asia. Pollock is a delicious and affordable whitefish with a sweet mild flavor, delicate texture and low oil content. This is an extremely versatile fish that is an excellent alternative to other premium whitefish and responds well to all cooking methods.

#### **MENUIDEAS**

- Lemon Butter Spiced Pollock with Wild Rice
- Baked Parmesan Pollock with Pesto & Garlic Bread
- Pollock Fish & Chips with Fresh Cut Fries and Tartar Sauce