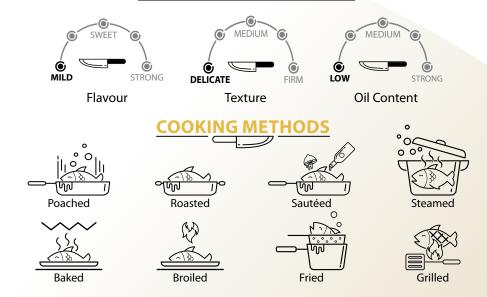

# **POLLOCK**

SINBAD Gold Vila Caught Pollock are premium quality, naturally preserved and processed in Asia. Pollock is a delicious and affordable whitefish with a sweet mild flavor, delicate texture and low oil content. This is an extremely versatile fish that is an excellent alternative to other premium whitefish and responds well to all cooking methods.