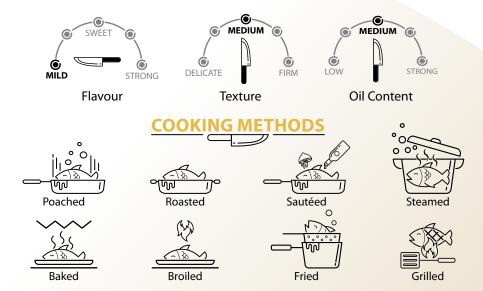

# **SOLE**

SINBAD Gold / Vild aught Sole are premium quality, naturally preserved and processed in Asia. Our SINBAD brand Sole are produced using Rock Sole, Flathead Sole and Yellowfin Sole. In general these Sole have a sweet mild flavor, are delicate to medium texture with small flakes, and medium oil content. Sole is a great quality whitefish that can be used in value-driven and center of plate dining applications in markets all over the world.

# **CULINARY COMPOSITION**