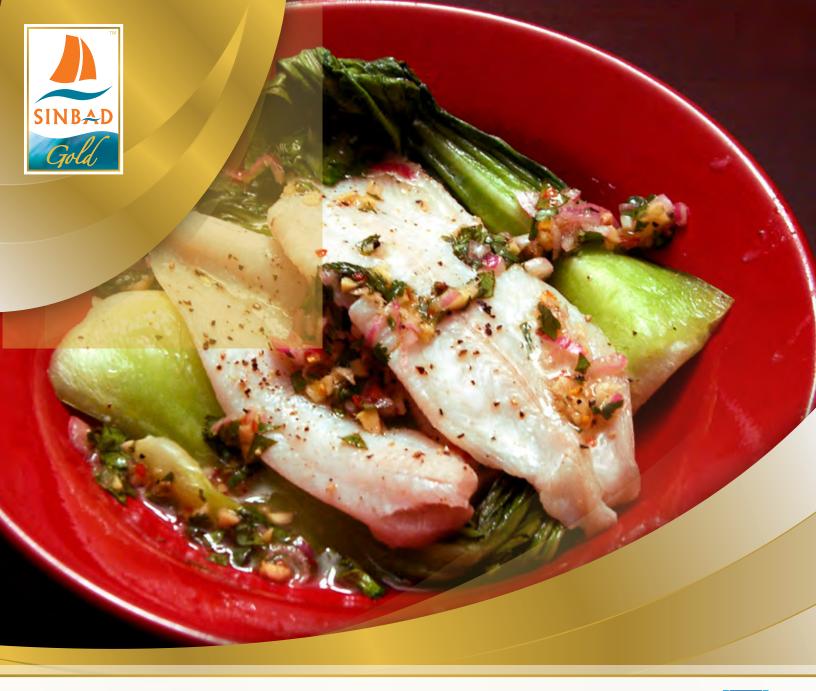

# **MENU IDEAS**

- Baked Sole Fillet on Barley & Vegetable Brunoise on Saute Mustard Sauce
- Deep Fried Lemon Sole with Cucumber Salad and Lime Mayo
- Pan-roast Sole Fillets with Sea Vegetables and Parsley Oil