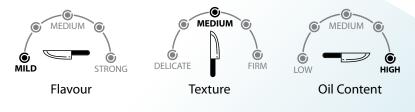

## Platinum COHO SALMON

SINBAD Platinum Wild Caught Coho Salmon are harvested from the finest raw materials, are naturally preserved and are produced in North America. Coho Salmon have mild flavor, medium texture and has nearly two times the oil content of Pink and Chum Salmon. Coho Salmon has a rich, reddish-orange meat color and has been called one of the best tasting salmon of the species.