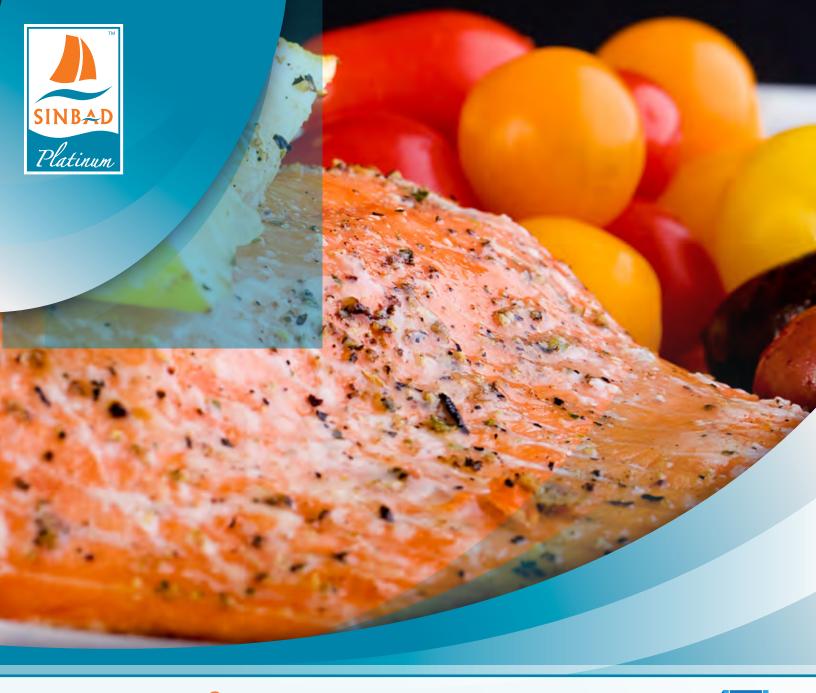

# Wild Caught COHO SALMON

Known as the Best Tasting Salmon - High Quality, Low Price Point

## Platinum COHO SALMON

SINBAD Platinum Wild Caught Coho Salmon are harvested from the finest raw materials, are naturally preserved and are produced in North America. Coho Salmon have mild flavor, medium texture and has nearly two times the oil content of Pink and Chum Salmon. Coho Salmon has a rich, reddish-orange meat color and has been called one of the best tasting salmon of the species.