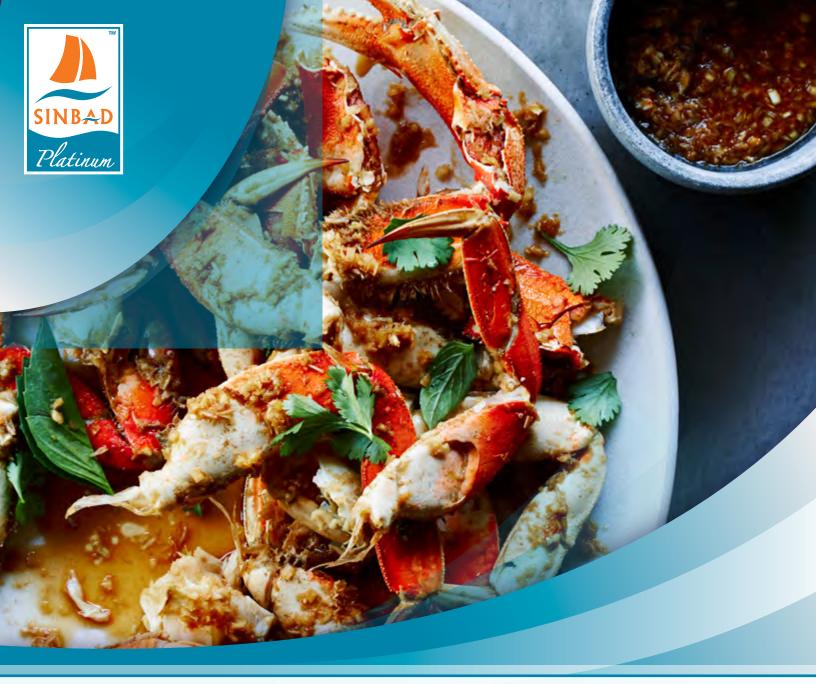

Sweet in Flavor, Tender to Eat - Dungeness Crab is an Excellent Protein Served Hot or Cold

# Platinum DUNGENESS CRAB

SINBAD Platinum Wild Caught Dungeness Crab are harvested from the finest raw materials, are naturally preserved and are produced in North America. Our Dungeness Crab are Wild Caught along the Pacific Northwest and are sustainably harvested. Dungeness Crab have a sweet flavor, delicate to medium texture and are great for many dining applications.

**SPECS** 

Frozen

Frozen

**PACK** 

1x30 1x25, 1x30

**MENU IDEAS** 

- Singapore Style Szechuan Wok Fried Spicy Crab
- Pacific Northwest Dungeness Crab Cakes
- Simple Boiled Dungeness Crab with Garlic-Vermouth Butter