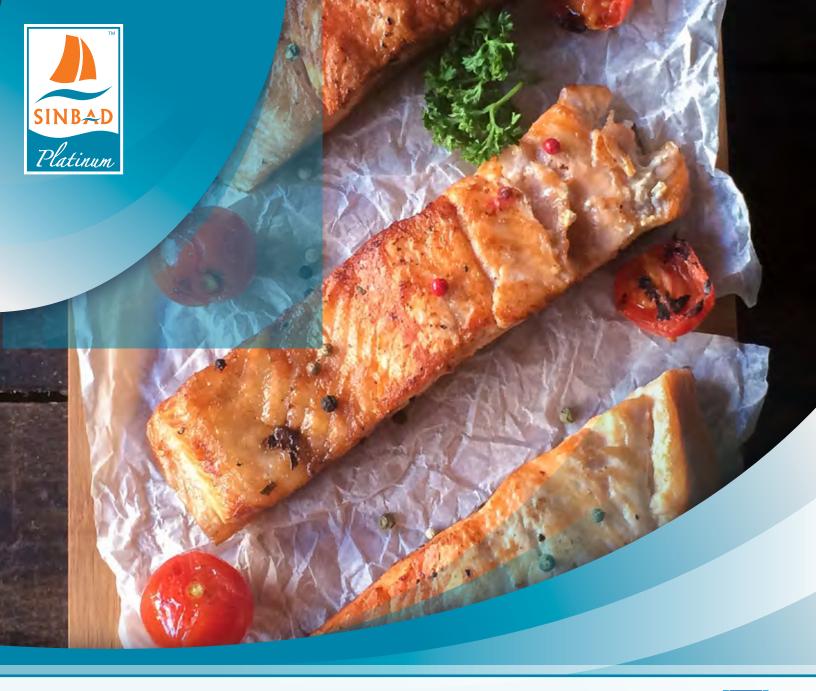

# Wild Caught KING SALMON

The Most Desired and Richest Tasting Salmon in the World

## Platinum KING SALMON

SINBAD Platinum Wild Caught King Salmon are harvested from the finest raw materials, are naturally preserved and are produced in North America. King Salmon aka Chinook or Spring Salmon offers a robust flavor, medium texture and high oil content. King Salmon are the largest of the size Pacific Salmon species and because of its high oil content - is considered to be the richest Salmon in the world.