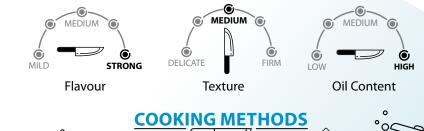

## Platinum KING SALMON

SINBAD Platinum Wild Caught King Salmon are harvested from the finest raw materials, are naturally preserved and are produced in North America. King Salmon aka Chinook or Spring Salmon offers a robust flavor, medium texture and high oil content. King Salmon are the largest of the size Pacific Salmon species and because of its high oil content - is considered to be the richest Salmon in the world.