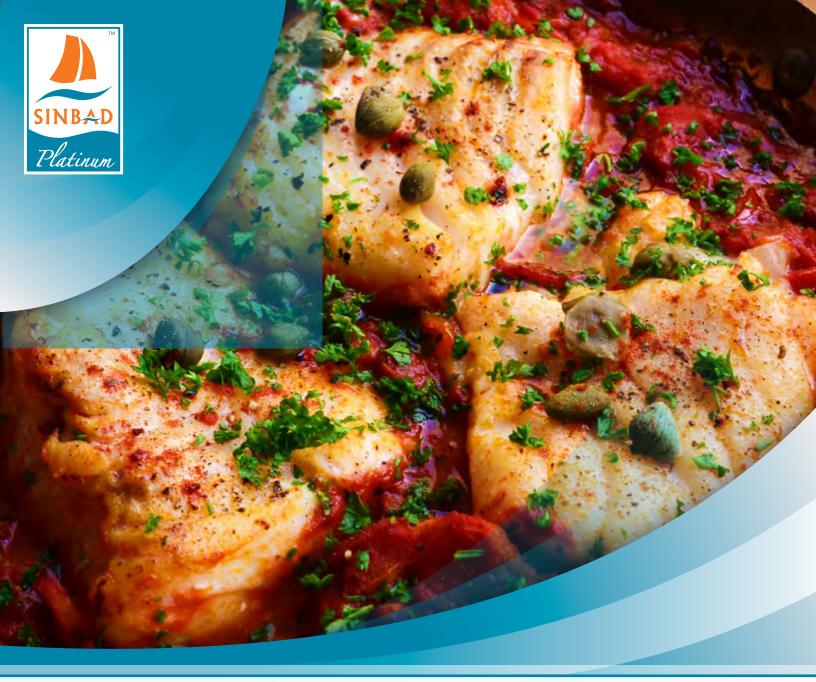

Wild Caught
PACIFIC HALIBUT

The Star of the Show - Excellent Flake Quality, Thick-cuts, Snow White Meat color

# Platinum PACIFIC HALIBUT

SINBAD Platinum Wild Caught Pacific Halibut are harvested from the finest raw materials, are naturally preserved and are produced in North America. The flavor and texture of Halibut is simply second to none - commanding "starring" roles in white linen dining environments. Halibut flesh is lean, snow white, thick, moist and slightly firm with a delicate texture and an excellent flaking quality.