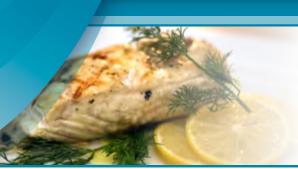

Wild Caught
PACIFIC HALIBUT

The Star of the Show - Excellent Flake Quality, Thick-cuts, Snow White Meat color

# Platinum PACIFIC HALIBUT

SINBAD Platinum Wild Caught Pacific Halibut are harvested from the finest raw materials, are naturally preserved and are produced in North America. The flavor and texture of Halibut is simply second to none - commanding "starring" roles in white linen dining environments. Halibut flesh is lean, snow white, thick, moist and slightly firm with a delicate texture and an excellent flaking quality.