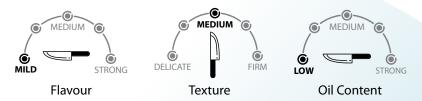

## Platinum PINK SALMON

SINBAD Platinum Wild Caught Pink Salmon are harvested from the finest raw materials, are naturally preserved and are produced in North America. Pink Salmon have a mild flavor, medium texture with smaller flakes and low oil content. Pink Salmon is full of heart healthy Omega-3 Fatty oils and is mostly sold frozen or canned but has been increasingly produced into value-added products such as Salmon burgers and steaks. hest Salmon in the world.