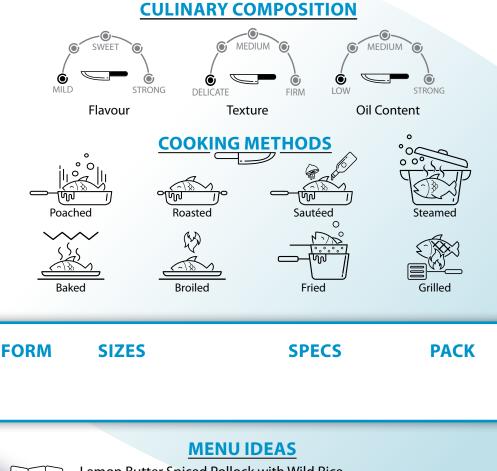

# A Great Affordable Alternative to other Premium Whitefish

SINBAD Platinum *Wild Caught* Caught Pollock are harvested from the finest raw materials, are naturally preserved and are produced in North America. Pollock is a delicious and affordable whitefish with a sweet mild flavor, delicate texture and low oil content. This is an extremely versatile fish that is an excellent alternative to other premium whitefish and responds well to all cooking methods.

### **FEATURES & BENEFITS**

- Processed in North America
- Cut from Premium Raw Materials
- Naturally Preserved
- Once Frozen
- 100% Net Weight Guarantee
- A Versatile Value Priced Protein

Lemon Butter Spiced Pollock with Wild Rice
Baked Parmesan Pollock with Pesto & Garlic Bread

Pollock Fish & Chips with Fresh Cut Fries and Tartar Sauce