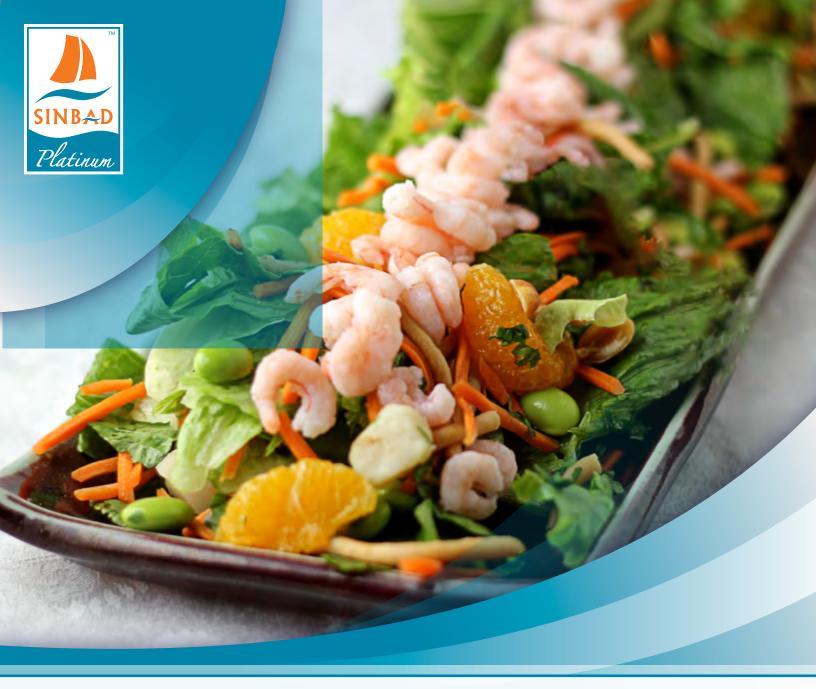

# SINBAD COOKED & PEELED Platinum SHRIMP MEAT

SINBAD Platinum Wild Caught Shrimp are harvested from the finest raw materials, are naturally preserved and are produced in North America. Our cold water shrimp are wild caught in Oregon and are processed with precision and care using state-of-the-art Shrimp peeling system designed to minimize breakage. SINBAD Platinum Shrimp meat are cooked and peeled, individually quick frozen and ready to eat.

#### **MENU IDEAS**

- · Shrimp Po-Boy with Spicy Green Onion Mayo
- Creamy Pesto Shrimp on Fresh Linguini with Asparagus
- Barbequed Shrimp Taco with Mango-Pickled Red Onion Slaw