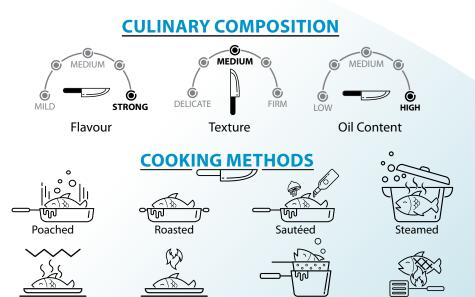

## SINBAD Platinum SOCKEYE SALMON

SINBAD Platinum *Wild Caught* Sockeye Salmon are harvested from the finest raw materials, are naturally preserved and are produced in North America. Sockeye Salmon have a robust flavor, a medium texture and high oil content. Sockeye Salmon is reputed for its crimson red meat color that stays brilliant when cooked. Wild caught Sockeye offers the ultimate "true" Salmon flavor and is very high in Omega-3 Fatty oils.

## **TARGET APPLICATIONS**

- Buffets
- Center of Plate
- Staff Meal Solutions

Baked

### **FEATURES & BENEFITS**

- High in Omega-3 Fatty Acids
- Finest Quality Raw Materials
- Processed in North America
- Naturally Preserved

Fried

Grillec

• 100% Net Weight Guarantee

| FORM     | SIZES         | SPECS                                 | PACK |
|----------|---------------|---------------------------------------|------|
| Portions | 4oz, 6oz, 8oz | IVP, Skin-On                          | 1x10 |
| Portions | 4oz, 6oz, 8oz | IVP, Skinless                         | 1x10 |
| Portions | 7oz           | IVP, Skin-On                          | 1x25 |
| Fillets  | 1-3lb         | PBO, V/P                              | 1x10 |
| Fillets  | 2-3lb         | IVP, Skin-On, Boneless, Single Frozen | 1x25 |
| Fillets  | 1-3lb         | IVP, Skin-on, Boneless                | 1x25 |
|          |               |                                       |      |