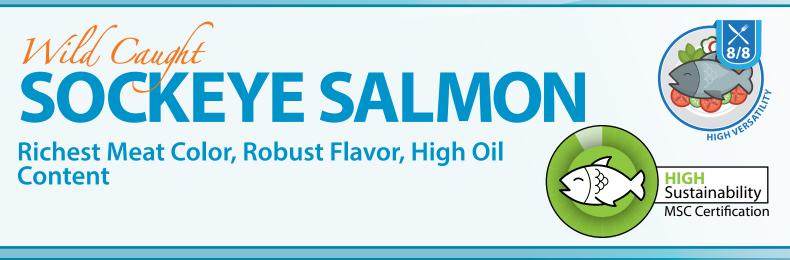

## SINBAD Platinum SOCKEYE SALMON

SINBAD Platinum *Wild Caught* Sockeye Salmon are harvested from the finest raw materials, are naturally preserved and are produced in North America. Sockeye Salmon have a robust flavor, a medium texture and high oil content. Sockeye Salmon is reputed for its crimson red meat color that stays brilliant when cooked. Wild caught Sockeye offers the ultimate "true" Salmon flavor and is very high in Omega-3 Fatty oils.