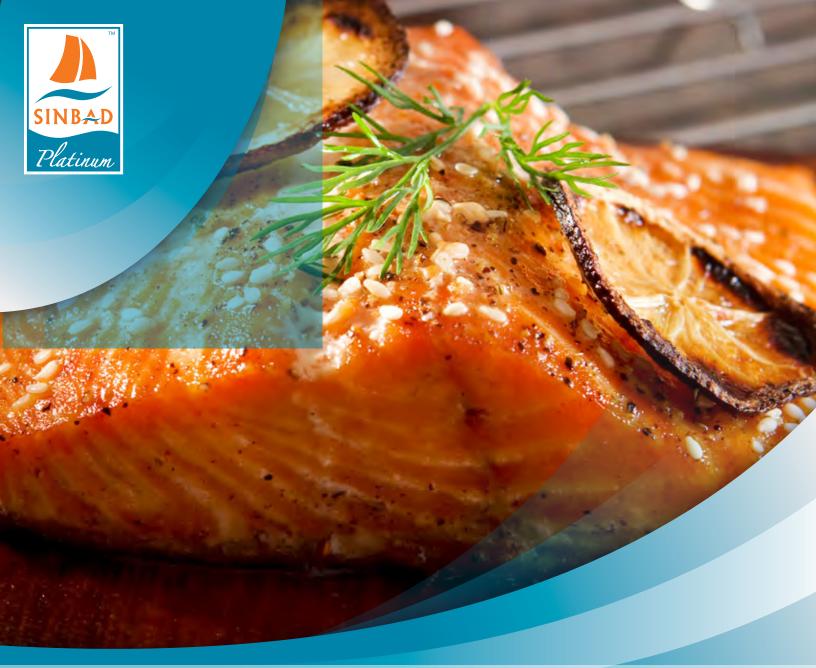

## SINBAD Platinum SOCKEYE SALMON

SINBAD Platinum *Wild Caught* Sockeye Salmon are harvested from the finest raw materials, are naturally preserved and are produced in North America. Sockeye Salmon have a robust flavor, a medium texture and high oil content. Sockeye Salmon is reputed for its crimson red meat color that stays brilliant when cooked. Wild caught Sockeye offers the ultimate "true" Salmon flavor and is very high in Omega-3 Fatty oils.