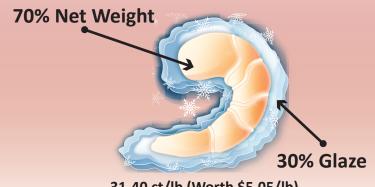

#### WHAT YOU THINK YOU ARE BUYING:

21-25 ct/lb C&P Shrimp @ \$5.85/lb\*

**BUT WHAT YOU ARE ACTUALLY GETTING...** 

31-40 ct/lb (Worth \$5.05/lb) C&P Shrimp with a 30% Glaze

## The Shrimp:

7LBS OF 31-40ct/lb SHRIMP

Because the shrimp you purchased is **OVERGLAZED**, you are not only getting **less shrimp**, but also a **smaller size** than what you expected and paid for.

You are losing \$0.80/lb on the price difference between shrimp sizes.

#### The Glaze:

3LBS OF WATER

For every 1lb of overglazed shrimp, 30% is water weight.
On a 10lb box, this equates to 3lbs of water.

You only get 7lbs of shrimp per 10lb box.