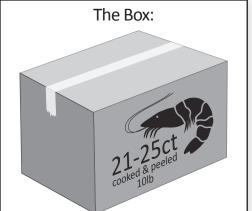

# SHRIP WHAT ARE YOU REALLY PAYING FOR?

## THE EXPECTATION:

#### WHAT YOU THINK YOU ARE BUYING:



21-25 ct/lb C&P Shrimp @ \$5.85/lb\*

**BUT WHAT YOU ARE ACTUALLY GETTING...** 



31-40 ct/lb (Worth \$5.05/lb) C&P Shrimp with a 30% Glaze

## You Are Actually Paying a Premium For Water And Smaller Count Shrimp

## **PRODUCT BREAKDOWN:**



10LB BOX OF SHRIMP LABELED AS 21-25CT

## The Shrimp:



7LBS OF 31-40ct/lb SHRIMP

Because the shrimp you purchased is **OVERGLAZED**, you are not only getting **less shrimp**, but also a **smaller size** than what you expected and paid for.

You are losing \$0.80/lb on the price difference between shrimp sizes.

#### The Glaze:



3LBS OF WATER

For every 1lb of overglazed shrimp, 30% is water weight.
On a 10lb box, this equates to 3lbs of water.

You only get 7lbs of shrimp per 10lb box.

### PROFIT LOSS BREAKDOWN:

#### **Total Cost:**

#### **SEAFOOD FRAUD**

(Less Than 100% Net Weight)

(Over-Glazing)

70% Net Weight Variance:

3lbs x \$5.85/lb = \$17.55 +

Size Variance:

7lbs x \$0.80 = \$5.60 +

7lbs of 31-40 ct/lb Shrimp:

7lb x \$5.05/lb = \$35.35 \$35.35 (ACTUAL PRODUCT

\$23